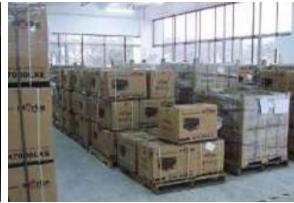

# Ensign Warehouse Northern China

| City    | Size      | Pallet Location |
|---------|-----------|-----------------|
| Qingdao | 30,500 m2 | 21,350 pallets  |
| Tianjin | 75,800 m2 | 53,400 pallets  |
| Dalian  | 29,000 m2 | 8,700 pallets   |

# Ensign Warehouse Eastern China

| City             | Size                   | Pallet<br>Location              |
|------------------|------------------------|---------------------------------|
| Shanghai         | 88,768 m2              | 20,294 pallets                  |
| Ningbo<br>Xiamen | 47,500 m2<br>78,000 m2 | 18,100 pallets<br>3,000 pallets |
| Fuzhou<br>Suzhou | 40,400 m2<br>31,800 m2 | 1,350 pallets<br>29,820 pallets |
|                  |                        | •                               |

### Ensign Warehouse Hong Kong and Southern China

City

Size

Pallet Location

Hong Kong Shenzhen Guangzhou

19,700 m2 206,000 m2 28,700 m2 10,050 pallets 2196 pallets 3,200 pallets