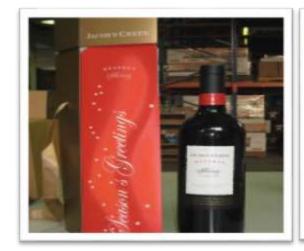

# Other References - Value Added Services

Blister repacking job for a Netherlands customer (Wallets)

Gift sets repacking job for an Australian customer (Red Wines)