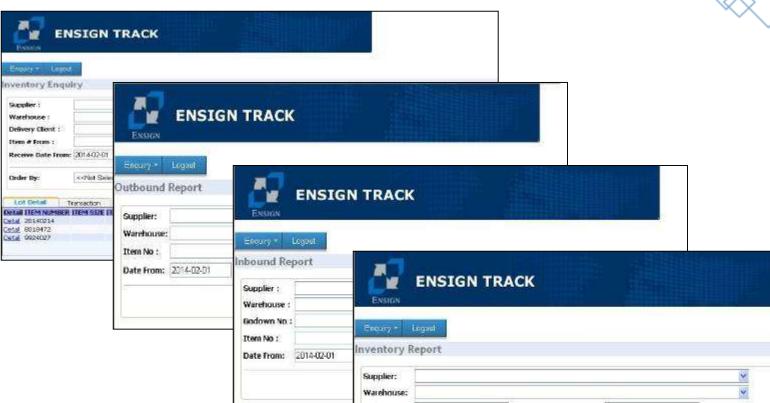

# Ensign Track System

### Integrated Inventory & Warehouse Management System

Inventory Control

Warehouse System - WMS ENSIGN TRACK

This is a second of the second

Inbound/ Outbound Management

Extended Information View

Advance Reporting

# Ensign Track System and Warehouse Management System

- Multiple warehouse and clients
- "Real Time", "End-to-End" cargo visibility to clients
- Wider control on Inventory and Supply Chain
- Enable performance monitoring to suppliers, warehouse and sub-contractors
- Integrated data and information from parties among the Supply Chain
- Comprehensive and customizable reporting function to client
- Web-architected platform with customizing user views based on their roles

### Warehouse Management System

Godown No :

Date From: 2010 01 01

Customer can check inventory online

- > Inventory Enquiry
- Outbound Report
- Inbound Report
- Inventory Report

Export RESET

2014-02-17

PO No.: