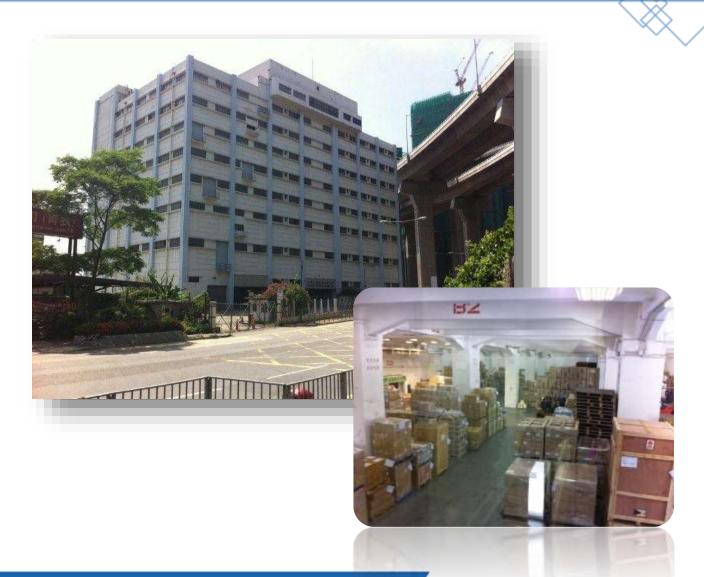

# Ensign Hong Kong - Seafreight Warehouse -

### Sea Freight CFS Warehouse

Category

Non-bonded

Major commodity

General goods

Warehouse area

180000 sq.ft

Office area

2000 sq.ft

Floor height

4 -7 m

Operating space

150,000 cbm

Pallet location

10,000 pallets

Distance to port

To airport: 30 mins

To seaport: 20 mins

Working time

Mon-Fri: 0900 -1700

Sat: 0900 -1300