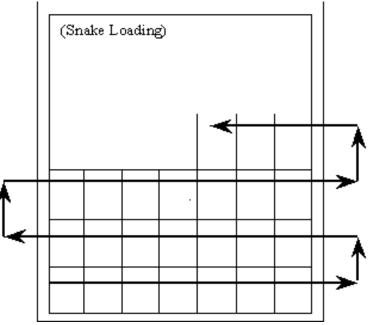

### "Snake Loading"

 Cargo has to be pre-sorted at delivery and be loaded into containers by designated sequence.

Types of snake loading

- Per country code
- Per S/O , PO, DC
- Per Style nos, Size

### **Snake Loading**

• Follow customer's requirement, loading products into a container in the sequence that the goods will be unloaded and stored in at destination.