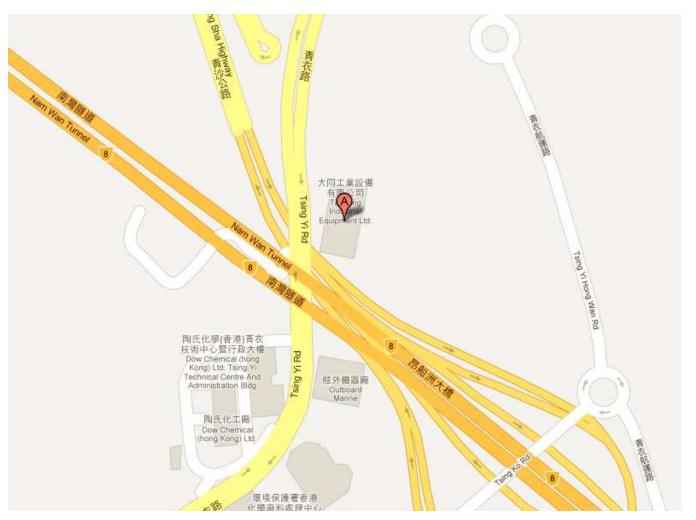

# Warehouse's Location – Hong Kong

Closest Airport

Hong Kong International Airport

**Closest Seaport** 

Hong Kong Kwai Chung Terminal

### **Transit Time**

Approximately lead time from warehouse

| Container Terminal        | 20 mins |
|---------------------------|---------|
| Airport                   | 30 mins |
| China Mainland Border     | 60 mins |
| Central Business District | 45 mins |

### Warehouse's Location

**Closest Airport** 

Hong Kong International Airport

Closest Seaport

Hong Kong Kwai Chung Terminal

### **Transit Time**

Approximately lead time from warehouse

| Container Terminal        | 20 mins |
|---------------------------|---------|
| Airport                   | 30 mins |
| China Mainland Border     | 50 mins |
| Central Business District | 15 mins |