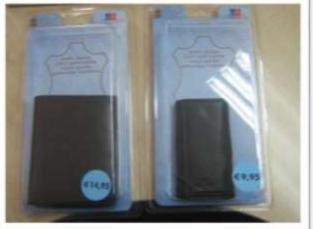

# Other References - Value Added Services

Blister repacking job for a Netherlands customer (Wallets)

Gift sets repacking job for an Australian customer (Red Wines)