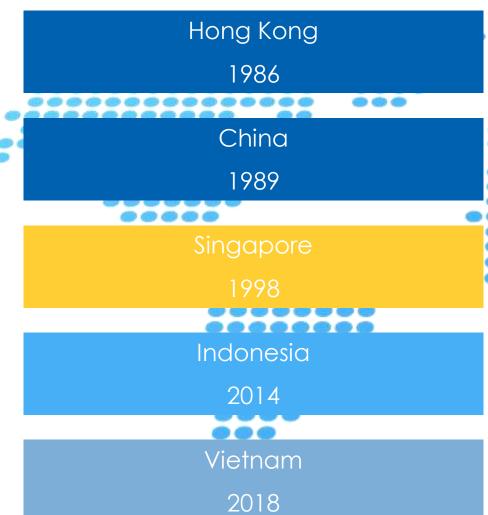

Kelvin Lee Managing Director

- Established 1986
- 18 offices in China, Indonesia, Singapore, Indonesia, Vietnam
- Head Office: Hong Kong
- 300 employees
- Serving 500 destinations in 50 countries